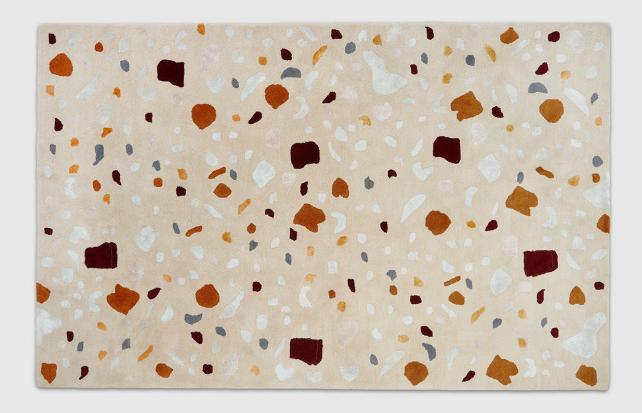

## **Terraz Rug**

Crema

Mocha

It's hard not to love the organic beauty of terrazzo, with multi-colored chips of marble, quartz, granite, and glass. The Terraz rug channels the irregular charm of the popular flooring and countertop material, but with a plush, hand-tufted high pile that's luxurious underfoot. The rugs are hand-crafted from 100% New Zealand wool, and the pattern showcases multiple colors, shapes and sheens to create a playful, contemporary foundation for your space. Terraz is available in two striking colorways, as well as two versatile sizes.