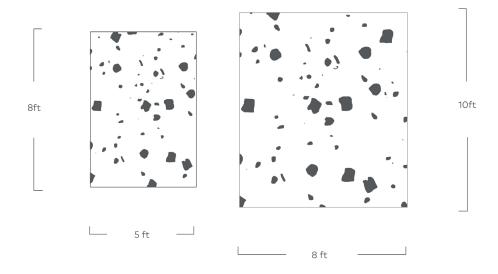

## **Terraz Rug**

Crema

Mocha

It's hard not to love the organic beauty of terrazzo, with multi-colored chips of marble, quartz, granite, and glass. The Terraz rug channels the irregular charm of the popular flooring and countertop material, but with a plush, hand-tufted high pile that's luxurious underfoot. The rugs are hand-crafted from 100% New Zealand wool, and the pattern showcases multiple colors, shapes and sheens to create a playful, contemporary foundation for your space. Terraz is available in two striking colorways, as well as two versatile sizes.

## **Terraz Rug**

- Each handmade rug has unique characteristics that showcase the artistry of the craftsperson that created it.
- 100% New Zealand wool.
- Sizes listed are approximate and may vary slightly.
- Hand-bound edges.
- Premium backing.
- Pre-washed to eliminate shedding and odour.
- For spills, blot immediately with a towel and use mild soap only if necessary. Test in an inconspicuous area. Blot to dry.